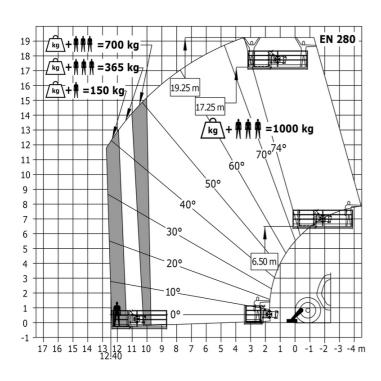

## MT 1840 A 100D ST5 S1 - Dimensional drawing

MT 1840 A 100D ST5 S1 - Load chart

Machine on tyres with forks - with levelling device Metric

Machine on lowered stabilisers with forks Metric

Machine on stabilisers with Man basket Metric