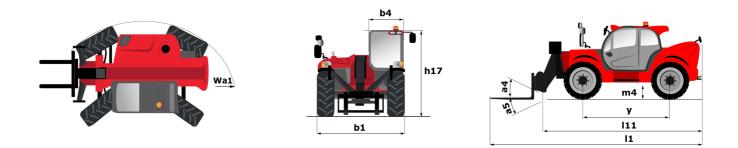

## MT 1840 A 100D ST5 S1 - Dimensional drawing

MT 1840 A 100D ST5 S1 - Load chart

Machine on tyres with forks - with levelling device Metric

Machine on lowered stabilisers with forks Metric

Machine on stabilisers with Man basket Metric

## мт 1840 A 100D ST5 S1 Created on May 3, 2024 at 9:59:07 AM UTC

| Capacities                                  | Metric                                         |
|---------------------------------------------|------------------------------------------------|
| Max. capacity                               | 4000 kg                                        |
| Max. lifting height                         | 17.55 m                                        |
| Max. outreach                               | 13.08 m                                        |
| Breakout force with bucket                  | 8391 daN                                       |
| Weight and dimensions                       |                                                |
| Overall length to carriage                  | l11 6.15 m                                     |
| Length to face of forks                     | l2 6.27 m                                      |
| Overall width                               | b1 2.36 m                                      |
| Overall height                              | h17 2.45 m                                     |
| Wheelbase                                   | y 3.07 m                                       |
| Ground clearance                            | m4 0.37 m                                      |
| Overall cab width                           | b4 0.89 m                                      |
| Tilt-up angle                               | a4 12 °                                        |
| Tilt-down angle                             | a5 114 °                                       |
| External turning radius (over tyres)        | Wa1 3.94 m                                     |
| Unladen weight (with forks)                 | 12650 kg                                       |
| Overall weight                              | 12400 kg                                       |
| Tires type                                  | Pneumatic                                      |
| Standard tires                              | Alliance 400/80 - 24 - 162A8                   |
|                                             |                                                |
| Forks length / width / section Performances | l / e / s 1200 mm x 125 mm / 50 mm             |
|                                             |                                                |
| Lifting                                     | 14 s                                           |
| Lowering                                    | 14 s                                           |
| Extension                                   | 19 s                                           |
| Retraction                                  | 15 s                                           |
| Scoop                                       | 5 s                                            |
| Dump                                        | 5 s                                            |
| Engine                                      |                                                |
| Engine brand                                | Deutz                                          |
| Engine norm                                 | Stage V                                        |
| Engine model                                | TCD 3.6                                        |
| Number of cylinders / Capacity of cylinders | 4 - 3621 cm³                                   |
| I.C. Engine power rating - Power            | 100 Hp / 75 kW                                 |
| Max. torque / Engine rotation               | 410 Nm @ 1600 pm                               |
| Drawbar pull (Laden)                        | 8391 daN                                       |
| Transmission                                |                                                |
| Transmission type                           | Torque converter                               |
| Number of gears (forward / reverse)         | 4 / 4                                          |
| Travel speed (laden)                        | 25 km/h                                        |
| Max. travel speed                           | 24.90 km/h                                     |
| Parking brake                               | Automatic negative parking brake               |
| Service brake                               | Oil-immersed multi-discs on front & rear axles |
| Hydraulics                                  |                                                |
| Hydraulic pump type                         | Gear pump                                      |
| Hydraulic flow / Pressure                   | 167 l/min-270 bar                              |
| Tank capacities                             |                                                |
| Engine oil                                  | 10                                             |
| Hydraulic oil                               | 1351                                           |
| Fuel tank                                   | 1351                                           |
|                                             |                                                |
| DEF tank capacity                           | 22.60                                          |
| Noise and vibration                         |                                                |
| Noise at driving position (LpA)             | 79 dB                                          |
| Noise to environment (LwA)                  | 106 dB                                         |
| Vibration on hands/arms                     | < 2.50 m/s <sup>2</sup>                        |
| Miscellaneous                               |                                                |
| Steering wheels (front / rear)              | 2 / 2                                          |
| Drive wheels (front / rear)                 | 2/2                                            |
| Safety cab homologation                     | ROPS - FOPS level 2 cab                        |
| Controls                                    | JSM                                            |