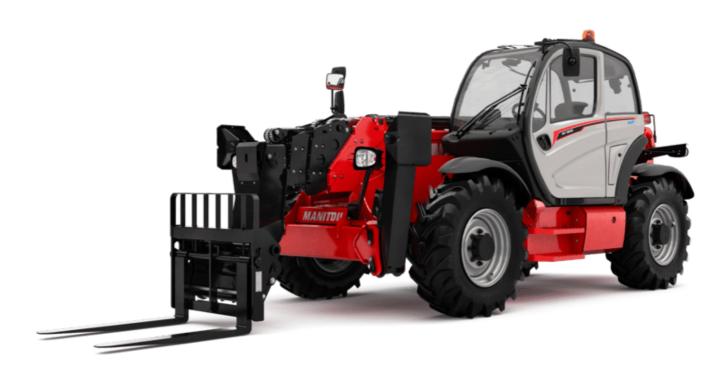

## MT 1840 A 100D ST5 S1

## мт 1840 A 100D ST5 S1 Created on May 3, 2024 at 9:59:07 AM UTC

| Capacities                                  | Metric                                         |
|---------------------------------------------|------------------------------------------------|
| Max. capacity                               | 4000 kg                                        |
| Max. lifting height                         | 17.55 m                                        |
| Max. outreach                               | 13.08 m                                        |
| Breakout force with bucket                  | 8391 daN                                       |
| Weight and dimensions                       |                                                |
| Overall length to carriage                  | l11 6.15 m                                     |
| Length to face of forks                     | l2 6.27 m                                      |
| Overall width                               | b1 2.36 m                                      |
| Overall height                              | h17 2.45 m                                     |
| Wheelbase                                   | y 3.07 m                                       |
| Ground clearance                            | m4 0.37 m                                      |
| Overall cab width                           | b4 0.89 m                                      |
| Tilt-up angle                               | a4 12 °                                        |
| Tilt-down angle                             | a5 114 °                                       |
| External turning radius (over tyres)        | Wa1 3.94 m                                     |
| Unladen weight (with forks)                 | 12650 kg                                       |
| Overall weight                              | 12400 kg                                       |
| Tires type                                  | Pneumatic                                      |
| Standard tires                              | Alliance 400/80 - 24 - 162A8                   |
|                                             |                                                |
| Forks length / width / section Performances | l / e / s 1200 mm x 125 mm / 50 mm             |
|                                             |                                                |
| Lifting                                     | 14 s                                           |
| Lowering                                    | 14 s                                           |
| Extension                                   | 19 s                                           |
| Retraction                                  | 15 s                                           |
| Scoop                                       | 5 s                                            |
| Dump                                        | 5 s                                            |
| Engine                                      |                                                |
| Engine brand                                | Deutz                                          |
| Engine norm                                 | Stage V                                        |
| Engine model                                | TCD 3.6                                        |
| Number of cylinders / Capacity of cylinders | 4 - 3621 cm³                                   |
| I.C. Engine power rating - Power            | 100 Hp / 75 kW                                 |
| Max. torque / Engine rotation               | 410 Nm @ 1600 pm                               |
| Drawbar pull (Laden)                        | 8391 daN                                       |
| Transmission                                |                                                |
| Transmission type                           | Torque converter                               |
| Number of gears (forward / reverse)         | 4 / 4                                          |
| Travel speed (laden)                        | 25 km/h                                        |
| Max. travel speed                           | 24.90 km/h                                     |
| Parking brake                               | Automatic negative parking brake               |
| Service brake                               | Oil-immersed multi-discs on front & rear axles |
| Hydraulics                                  |                                                |
| Hydraulic pump type                         | Gear pump                                      |
| Hydraulic flow / Pressure                   | 167 l/min-270 bar                              |
| Tank capacities                             |                                                |
| Engine oil                                  | 10                                             |
| Hydraulic oil                               | 1351                                           |
| Fuel tank                                   | 1351                                           |
|                                             |                                                |
| DEF tank capacity                           | 22.60                                          |
| Noise and vibration                         |                                                |
| Noise at driving position (LpA)             | 79 dB                                          |
| Noise to environment (LwA)                  | 106 dB                                         |
| Vibration on hands/arms                     | < 2.50 m/s <sup>2</sup>                        |
| Miscellaneous                               |                                                |
| Steering wheels (front / rear)              | 2 / 2                                          |
| Drive wheels (front / rear)                 | 2/2                                            |
| Safety cab homologation                     | ROPS - FOPS level 2 cab                        |
| Controls                                    | JSM                                            |