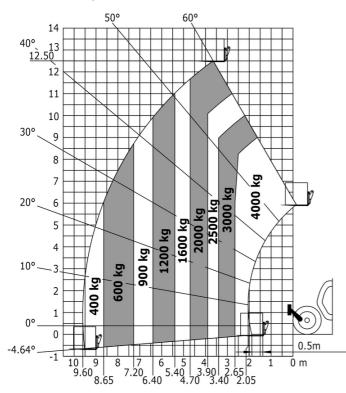

## MT 1840 A 100D ST5 S1 - Dimensional drawing

MT 1840 A 100D ST5 S1 - Load chart

Machine on tyres with forks - with levelling device Metric

Machine on lowered stabilisers with forks Metric

Machine on stabilisers with Man basket Metric