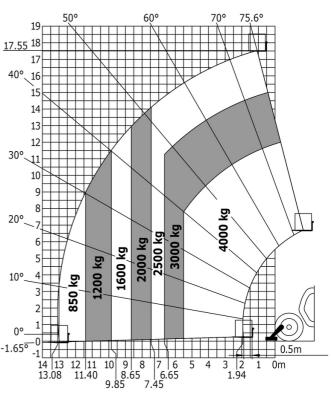

## MT 1840 A 100D ST5 S1 - Dimensional drawing

MT 1840 A 100D ST5 S1 - Load chart

Machine on tyres with forks - with levelling device Metric

Machine on lowered stabilisers with forks Metric

Machine on stabilisers with Man basket Metric